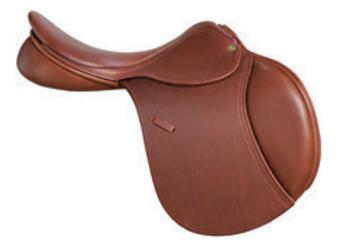

Sensation

County's new Sensation® jumping saddle is specifically designed to provide comfort and clearance for high narrow withers like no other saddle in the world. The Sensation® is available in wider tree sizes with options to custom fit any shape horse and rider with the same great results! The difference for your horse can be amazing. The ride for you will be Sensational!